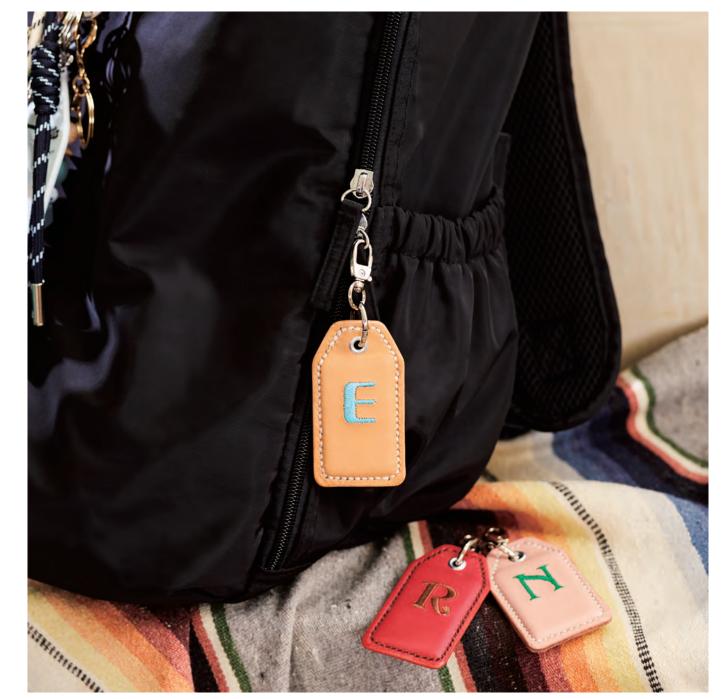

# CUSTOM ALPHABET LEATHER TAG

Combination projects can be found in Artspira by searching "custom alphabet leather tag".