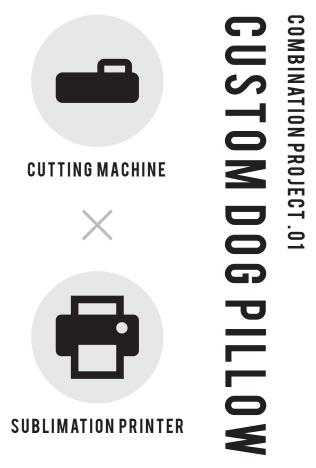

Discover the amazing possibilities for creating unique artwork

with Brother craft machines and Artspira—unleash your creativity today!

Combination projects can be found in Artspira by searching "custom dog pillow".