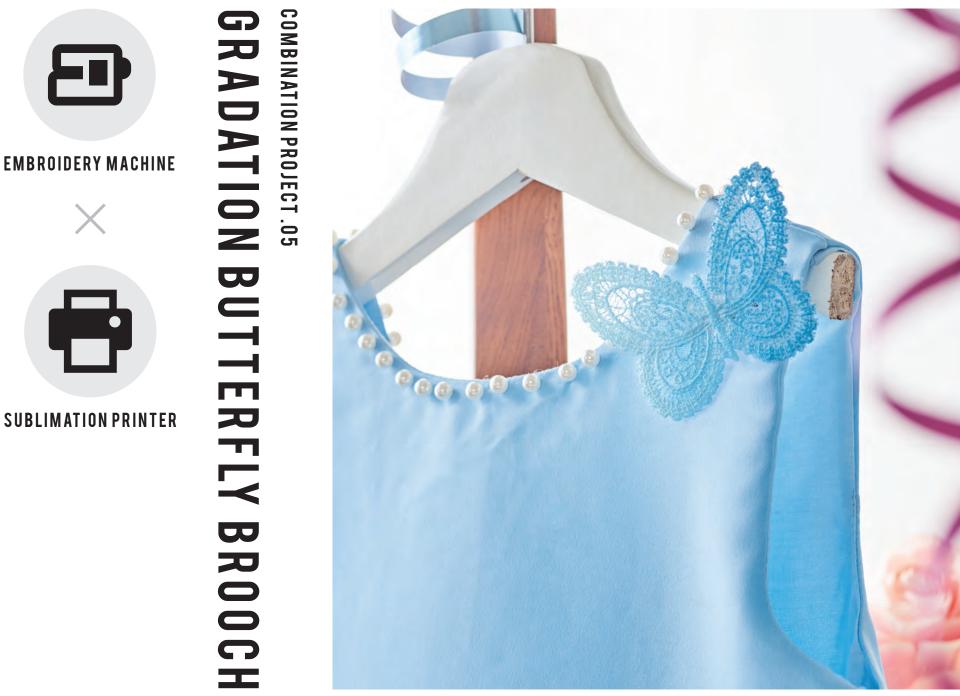

## COMBINATION PROJECT .04 **EMBROIDERY MACHINE**

SUBLIMATION PRINTER

•

Combination projects can be found in Artspira by searching "gradation butterfly brooch".

Designs for this combination project can be found in Artspira by searching "enjoy every moment".