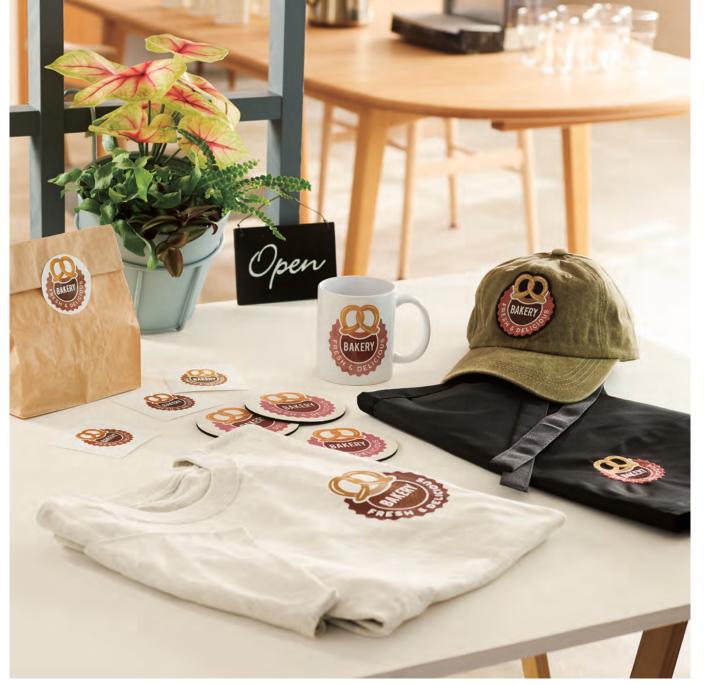

# BAKERY MERCH

Designs for this combination project can be found in Artspira by searching "bakery".