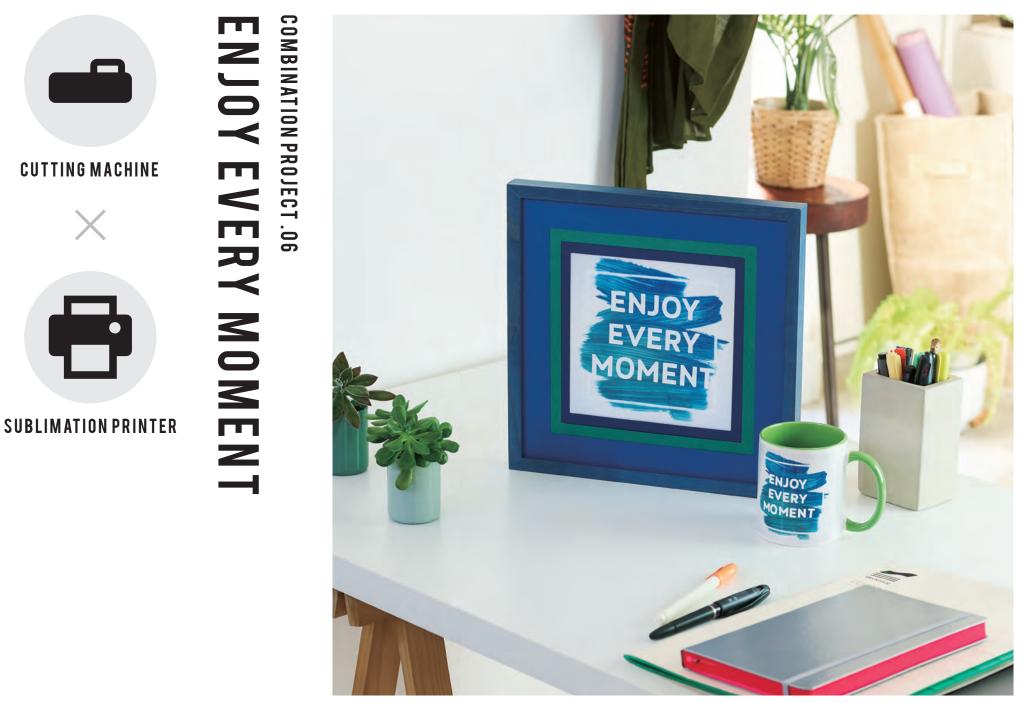

## COMBINATION PROJECT .04 **EMBROIDERY MACHINE**

SUBLIMATION PRINTER

•

Combination projects can be found in Artspira by searching "gradation butterfly brooch".

Designs for this combination project can be found in Artspira by searching "enjoy every moment".