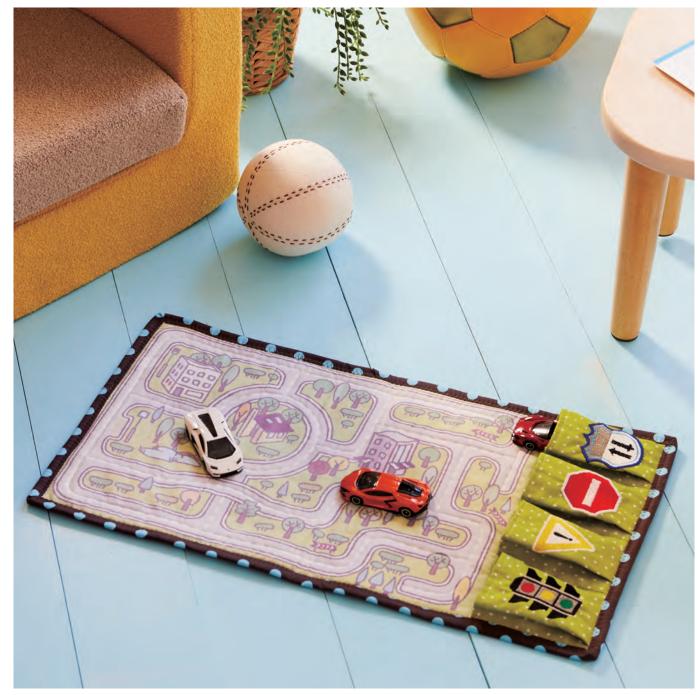

ired, design stunning artwork, and engage with a vibrant community of fellow creators.

By connecting any Brother wireless machine like embroidery, sublimation, or cutting machines you can create unique combination projects, customize projects, digitize designs, image trace, draw, use AI and more!



Discover the amazing possibilities for creating unique artwork

with Brother craft machines and Artspira—unleash your creativity today!



Combination projects can be found in Artspira by searching "custom dog pillow".



Combination projects can be found in Artspira by searching "squeeze the day tote".

## SQUEEZE THE DAY TOTE **EMBROIDERY MACHINE CUTTING MACHINE**





# CUSTOM ALPHABET LEATHER TAG



Combination projects can be found in Artspira by searching "custom alphabet leather tag".



### Combination projects can be found in Artspira by searching "on the go fun".

## COMBINATION PROJECT .04 **EMBROIDERY MACHINE**

SUBLIMATION PRINTER

•



Combination projects can be found in Artspira by searching "gradation butterfly brooch".



Designs for this combination project can be found in Artspira by searching "enjoy every moment".



CUTTING MACHINE





# BAKERY MERCH



Designs for this combination project can be found in Artspira by searching "bakery".

### Artspira





\*1 App Store is a service mark of Apple Inc. \*2 Google Play and the Google Play logo are trademarks of Google LLC.

Unleash your creativity with Artspira. With the app, you can draw, import and convert designs, level up with Artspira AI, convert images to embroidery, image trace and so much more! Embra