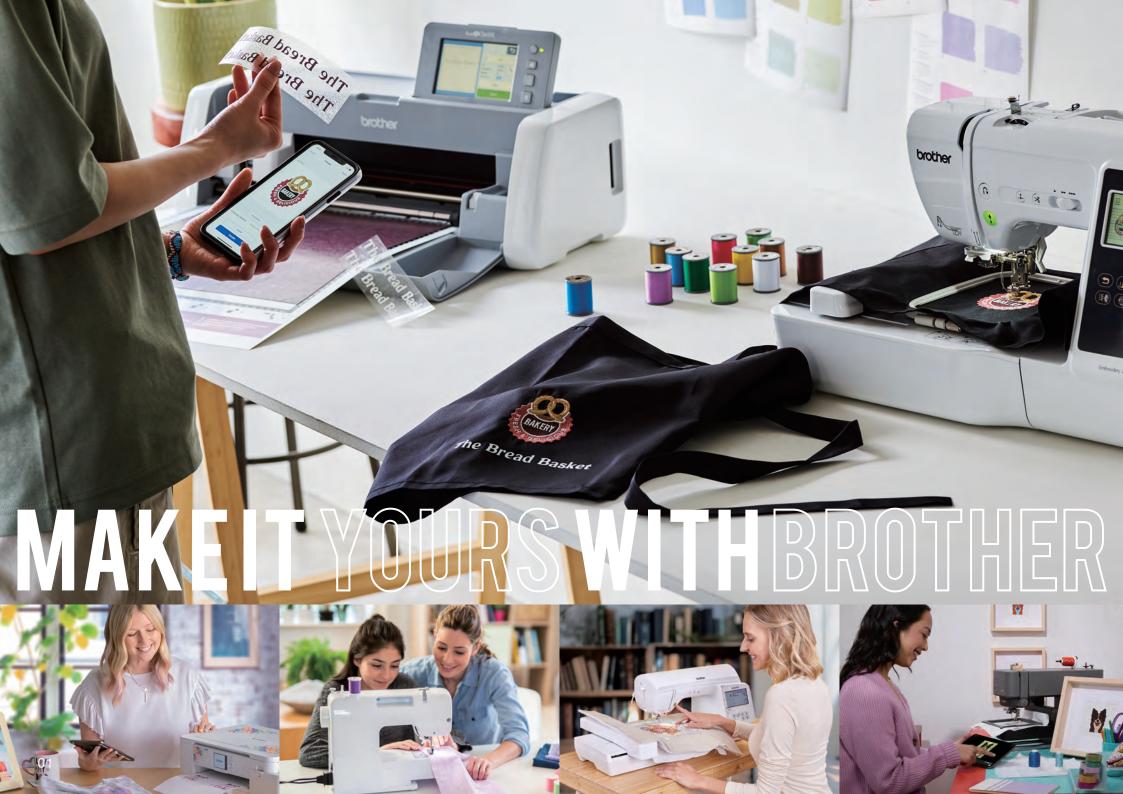

### WITH BROTHER

Unlock a world of crafting possibilities with Artspira! Be inspired, design stunning artwork, and engage with a vibrant community of fellow creators.

By connecting any Brother wireless machine like embroidery, sublimation, or cutting machines you can create unique combination projects, customize projects, digitize designs, image trace, draw, use AI and more!

Discover the amazing possibilities for creating unique artwork

with Brother craft machines and Artspira—unleash your creativity today!

Combination projects can be found in Artspira by searching "custom dog pillow".

# BAKERY MERCH

Designs for this combination project can be found in Artspira by searching "bakery".