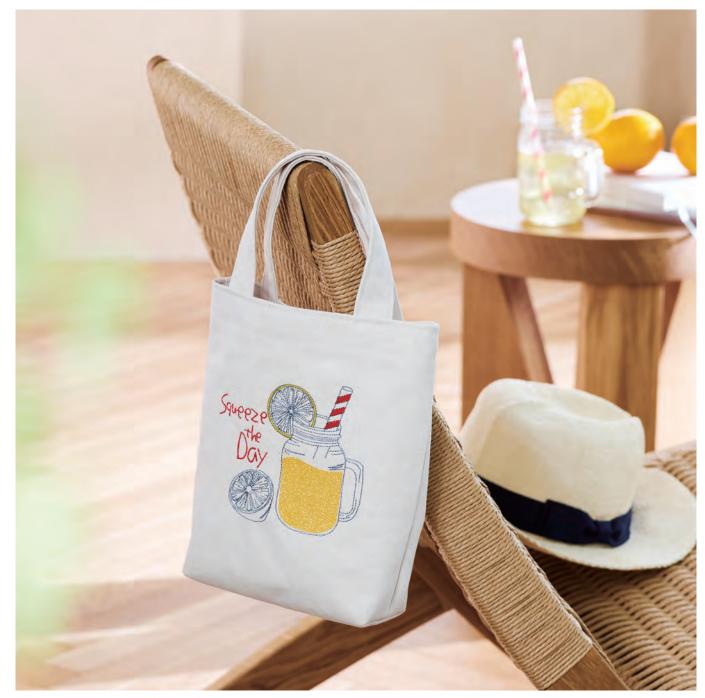

Combination projects can be found in Artspira by searching "squeeze the day tote".

## SQUEEZE THE DAY TOTE **EMBROIDERY MACHINE CUTTING MACHINE**